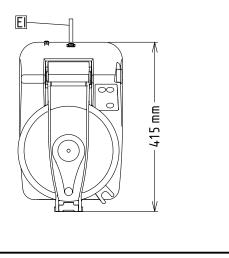

## Food Processor Cutter Mixer 5.5 LT - Variable Speed with UK Plug

| Electric                                                  |                                              |
|-----------------------------------------------------------|----------------------------------------------|
| Supply voltage:<br>Electrical power max.:<br>Total Watts: | 200-240 V/1N ph/50/60 Hz<br>1.3 kW<br>1.3 kW |
| Capacity:                                                 |                                              |
| Performance (up to):<br>Capacity:                         | 2.5 kg/Cycle<br>5.5 litres                   |
| Key Information:                                          |                                              |
| External dimensions, Width:                               | 256 mm                                       |

External dimensions, Depth:250 mmExternal dimensions, Depth:415 mmExternal dimensions, Height:482 mmShipping weight:23 kgWaterproof index:IP23

Food Processor Cutter Mixer 5.5 LT - Variable Speed with UK Plug