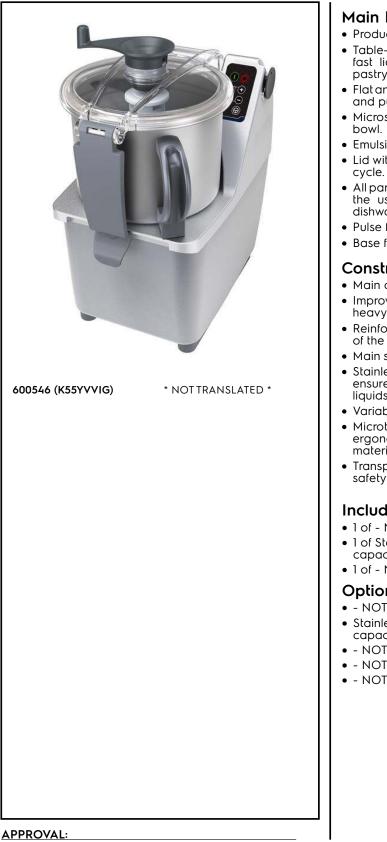

**Food Processor** Cutter Mixer 5.5 LT - Variable Speed with UK Plug

| TEM #   |  |
|---------|--|
| 10DEL # |  |
| IAME #  |  |
| ils #   |  |
| NA #    |  |

## Main Features

- Productivity suitable for 50-100 meals per service.
- Table-mounted robust cutter and emulsifier allows fast liquidizing, mixing, chopping, mincing, and pastry-making.
- Flat and waterproof control panel with on/off button and pulse function.
- Microswitch and safety devices on handle, lid and
- Emulsifier function (scraper) included as standard.
- Lid with central opening to add ingredients in mid-
- All parts in contact with food are removable without the use of tools, completely dismountable and dishwasher safe.
- Pulse function to coarse chopping.
- Base fixed cover for a better handling.

## Construction

- Main on/off switch for added safety.
- Improved ventilation system to manage smoothly heavy duty use.
- Reinforced feet to withstand the repeated handling of the unit.
- Main switch ON/OFF on the back of the appliance.
- Stainless steel 5.5 liter bowl has a high chimney to ensure high productivity also when processing liquids (75% of the nominal capacity).
- Variable speed from 300 to 3700 rpm.
- Microtoothed blades in 420 AISI stainless steel and ergonomic scraper in high resistant composite material to ensure consistent mixing.
- Transparent lid incorporates a magnetic contact safety system.