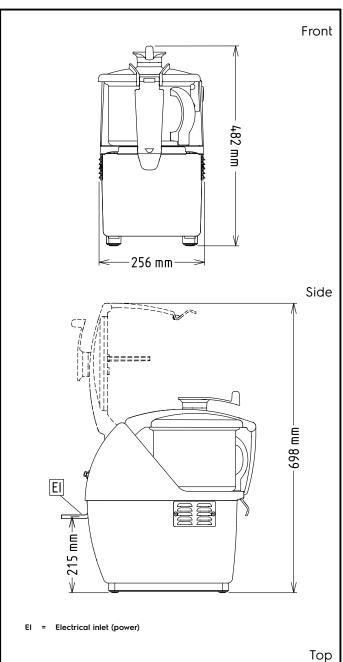

## Food Processor Cutter Mixer 5.5 LT - Variable Speed with UK Plug

| Electric                                                  |                                              |
|-----------------------------------------------------------|----------------------------------------------|
| Supply voltage:<br>Electrical power max.:<br>Total Watts: | 200-240 V/1N ph/50/60 Hz<br>1.3 kW<br>1.3 kW |
| Capacity:                                                 |                                              |
| Performance (up to):<br>Capacity:                         | 2.5 kg/Cycle<br>5.5 litres                   |
| Key Information:                                          |                                              |
| External dimensions, Width:                               | 256 mm                                       |

External dimensions, Depth:250 mmExternal dimensions, Depth:415 mmExternal dimensions, Height:482 mmShipping weight:23 kgWaterproof index:IP23

Food Processor Cutter Mixer 5.5 LT - Variable Speed with UK Plug